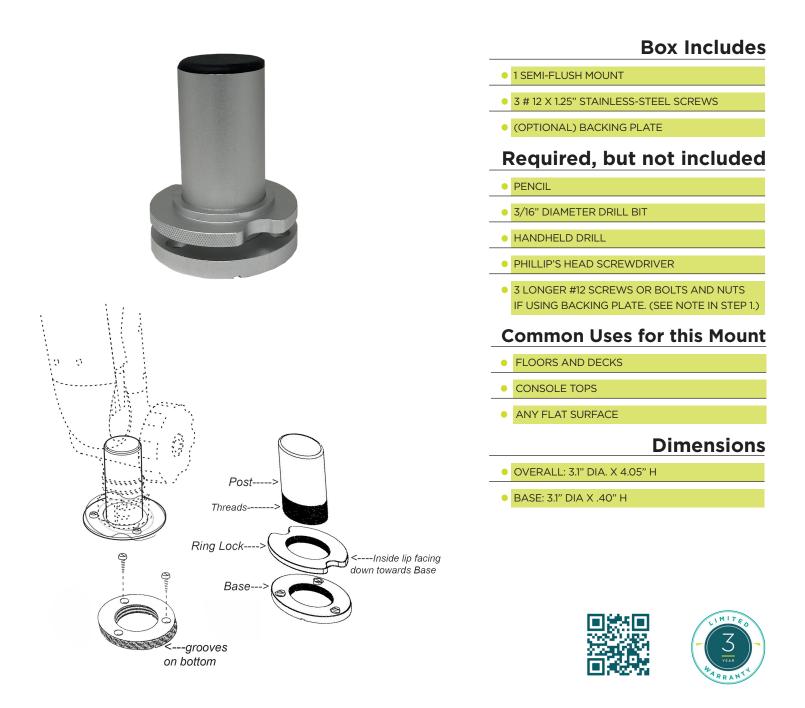

#### SELECT LOCATION, TAKE MOUNT BASE, MARK AND DRILL HOLES, INSTALL BASE

Take the round base, and with the smooth side facing upwards(grooves on the bottom), place where you want to use your ShadeFin Mini. Using the base's holes as a template, pencil the 3 hole locations onto the mounting substrate. With a 3/16-inch diameter bit, drill holes in the marked positions. With a Phillip's screwdriver, install the round Base, using the 3 supplied screws. Be sure all screws are securely tightened.

### THREAD RING LOCK ON POST (Inside Lip facing down), TAKE POST/RING LOCK AND ALIGN WITH BASE, SCREW POST INTO BASE, HAND TIGHTEN RING LOCK CLOCKWISE

If needed, thread the Ring Lock onto the Post (counter clockwise) with the inside lip of the Ring Lock facing down. Then take the Post/Ring Lock and align with the threads on the inside of the Base and screw (clockwise) the Post all the way into the Base. Then take the Ring Lock and firmly hand tighten clockwise. To remove Post, turn Ring Lock counterclockwise and unscrew post from Base.